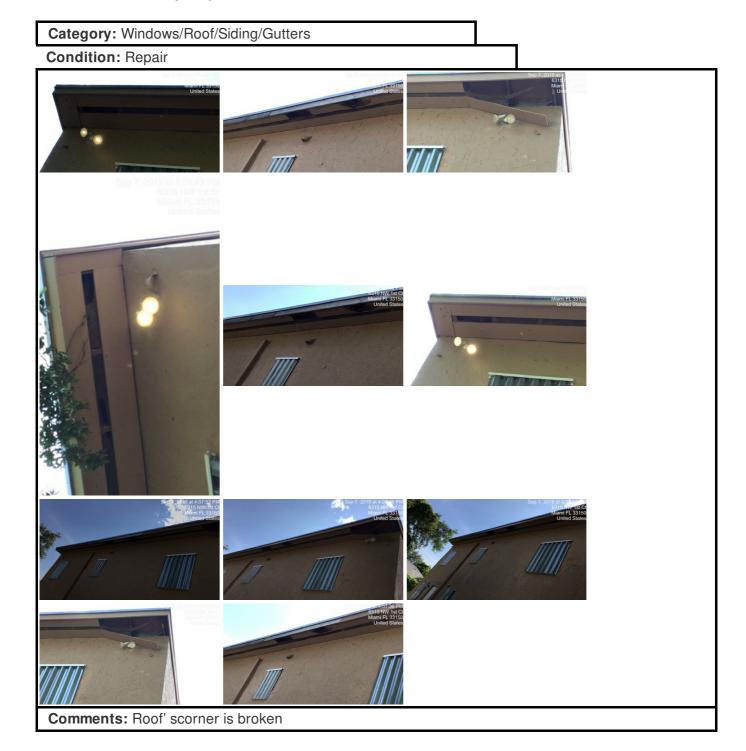

Property Address 6315 NW 1st Ct Miami FL 33150-4535

| Other                       | OK       |                         |
|-----------------------------|----------|-------------------------|
| Pest Control                | OK       |                         |
| Planters                    | OK       |                         |
| Waste Bulk                  | OK       |                         |
| Water meters                | OK       |                         |
| Windows/Roof/Siding/Gutters | Repair F | Roof' scorner is broken |
| Curb Appeal                 |          |                         |
| Paint                       | N/A      |                         |
| SP sign                     | N/A      |                         |
| Towing Sign                 | N/A      |                         |
| Eviction Unit 1             |          |                         |
| Cleaning                    | OK       |                         |
| Occupancy                   | OK       |                         |
| Occupancy - No              | OK       |                         |
| Other                       | OK       |                         |
| Eviction Unit 2             |          |                         |
| Cleaning                    | N/A      |                         |
| Occupancy                   | N/A      |                         |
| Occupancy - No              | N/A      |                         |
| Other                       | N/A      |                         |
| Eviction Unit 3             |          |                         |